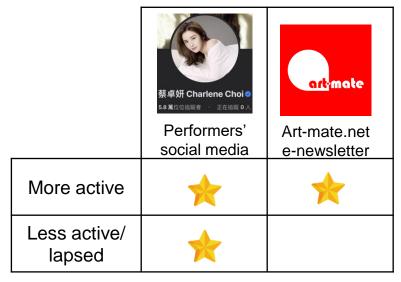

#### Online promotion channels

Performers' social media page has the highest reachability, followed by performing groups' social media (esp. if shared by peers or celebrities). Niche platforms play a unique role to engage active participants.

| Γ                         | Mass-facing                                                                                 |                                    |                                                                                                                                                                                                                                                                                                                                                                                                                                                                                                                                                                                                                                                                                                                                                                                                                                                                                                                                                                                                                                                                                                                                                                                                                                                                                                                                                                                                                                                                                                                                                                                                                                                                                                                                                                                                                                                                                                                                                                                                                                                                                                                                     |                                                                                                                                                                                                                                                                                                                                                                                                                                                                                                                                                                                                                                                                                                                                                                                                                                                                                                                                                                                                                                                                                                                                                                                                                                                                                                                                                                                                                                                                                                                                                                                                                                                                                                                                                                                                                                                                                                                                                                                                                                                                                                                                     |                                                          |                                                                                                                                                                                                                                                                                                                                                                                                                                                                                                                                                                                                                                                                                                                                                                                                                                                                                                                                                                                                                                                                                                                                                                                                                                                                                                                                                                                                                                                                                                                                                                                                                                                                                                                                                                                                                                                                                                                                                                                                                                                                                                                                     |                                               | Niche                        |
|---------------------------|---------------------------------------------------------------------------------------------|------------------------------------|-------------------------------------------------------------------------------------------------------------------------------------------------------------------------------------------------------------------------------------------------------------------------------------------------------------------------------------------------------------------------------------------------------------------------------------------------------------------------------------------------------------------------------------------------------------------------------------------------------------------------------------------------------------------------------------------------------------------------------------------------------------------------------------------------------------------------------------------------------------------------------------------------------------------------------------------------------------------------------------------------------------------------------------------------------------------------------------------------------------------------------------------------------------------------------------------------------------------------------------------------------------------------------------------------------------------------------------------------------------------------------------------------------------------------------------------------------------------------------------------------------------------------------------------------------------------------------------------------------------------------------------------------------------------------------------------------------------------------------------------------------------------------------------------------------------------------------------------------------------------------------------------------------------------------------------------------------------------------------------------------------------------------------------------------------------------------------------------------------------------------------------|-------------------------------------------------------------------------------------------------------------------------------------------------------------------------------------------------------------------------------------------------------------------------------------------------------------------------------------------------------------------------------------------------------------------------------------------------------------------------------------------------------------------------------------------------------------------------------------------------------------------------------------------------------------------------------------------------------------------------------------------------------------------------------------------------------------------------------------------------------------------------------------------------------------------------------------------------------------------------------------------------------------------------------------------------------------------------------------------------------------------------------------------------------------------------------------------------------------------------------------------------------------------------------------------------------------------------------------------------------------------------------------------------------------------------------------------------------------------------------------------------------------------------------------------------------------------------------------------------------------------------------------------------------------------------------------------------------------------------------------------------------------------------------------------------------------------------------------------------------------------------------------------------------------------------------------------------------------------------------------------------------------------------------------------------------------------------------------------------------------------------------------|----------------------------------------------------------|-------------------------------------------------------------------------------------------------------------------------------------------------------------------------------------------------------------------------------------------------------------------------------------------------------------------------------------------------------------------------------------------------------------------------------------------------------------------------------------------------------------------------------------------------------------------------------------------------------------------------------------------------------------------------------------------------------------------------------------------------------------------------------------------------------------------------------------------------------------------------------------------------------------------------------------------------------------------------------------------------------------------------------------------------------------------------------------------------------------------------------------------------------------------------------------------------------------------------------------------------------------------------------------------------------------------------------------------------------------------------------------------------------------------------------------------------------------------------------------------------------------------------------------------------------------------------------------------------------------------------------------------------------------------------------------------------------------------------------------------------------------------------------------------------------------------------------------------------------------------------------------------------------------------------------------------------------------------------------------------------------------------------------------------------------------------------------------------------------------------------------------|-----------------------------------------------|------------------------------|
|                           |                                                                                             |                                    |                                                                                                                                                                                                                                                                                                                                                                                                                                                                                                                                                                                                                                                                                                                                                                                                                                                                                                                                                                                                                                                                                                                                                                                                                                                                                                                                                                                                                                                                                                                                                                                                                                                                                                                                                                                                                                                                                                                                                                                                                                                                                                                                     |                                                                                                                                                                                                                                                                                                                                                                                                                                                                                                                                                                                                                                                                                                                                                                                                                                                                                                                                                                                                                                                                                                                                                                                                                                                                                                                                                                                                                                                                                                                                                                                                                                                                                                                                                                                                                                                                                                                                                                                                                                                                                                                                     |                                                          |                                                                                                                                                                                                                                                                                                                                                                                                                                                                                                                                                                                                                                                                                                                                                                                                                                                                                                                                                                                                                                                                                                                                                                                                                                                                                                                                                                                                                                                                                                                                                                                                                                                                                                                                                                                                                                                                                                                                                                                                                                                                                                                                     |                                               |                              |
|                           | 薬卓妍 Charlene Choi         医8 萬位位納服者         正在納服の人         Performers'         social media | klook<br>Event booking<br>platform | 游ーへで<br>避力<br>御yautaitung<br>Blogger review                                                                                                                                                                                                                                                                                                                                                                                                                                                                                                                                                                                                                                                                                                                                                                                                                                                                                                                                                                                                                                                                                                                                                                                                                                                                                                                                                                                                                                                                                                                                                                                                                                                                                                                                                                                                                                                                                                                                                                                                                                                                                         | Performing<br>groups' social<br>media                                                                                                                                                                                                                                                                                                                                                                                                                                                                                                                                                                                                                                                                                                                                                                                                                                                                                                                                                                                                                                                                                                                                                                                                                                                                                                                                                                                                                                                                                                                                                                                                                                                                                                                                                                                                                                                                                                                                                                                                                                                                                               | HK TICKETING<br>:快達票<br>Hong Kong<br>Ticketing<br>emails | Promotional<br>emails<br>(e.g. credit cards)                                                                                                                                                                                                                                                                                                                                                                                                                                                                                                                                                                                                                                                                                                                                                                                                                                                                                                                                                                                                                                                                                                                                                                                                                                                                                                                                                                                                                                                                                                                                                                                                                                                                                                                                                                                                                                                                                                                                                                                                                                                                                        | 文化者<br>The Culturist<br>Cultural<br>news page | Art-mate.net<br>e-newsletter |
| More<br>active            | *                                                                                           |                                    | <ul> <li>Image: A start of the start of</li></ul> | <b>v</b>                                                                                                                                                                                                                                                                                                                                                                                                                                                                                                                                                                                                                                                                                                                                                                                                                                                                                                                                                                                                                                                                                                                                                                                                                                                                                                                                                                                                                                                                                                                                                                                                                                                                                                                                                                                                                                                                                                                                                                                                                                                                                                                            | <b></b>                                                  | <b></b>                                                                                                                                                                                                                                                                                                                                                                                                                                                                                                                                                                                                                                                                                                                                                                                                                                                                                                                                                                                                                                                                                                                                                                                                                                                                                                                                                                                                                                                                                                                                                                                                                                                                                                                                                                                                                                                                                                                                                                                                                                                                                                                             |                                               | *                            |
| Less<br>active/<br>lapsed | *                                                                                           | <                                  |                                                                                                                                                                                                                                                                                                                                                                                                                                                                                                                                                                                                                                                                                                                                                                                                                                                                                                                                                                                                                                                                                                                                                                                                                                                                                                                                                                                                                                                                                                                                                                                                                                                                                                                                                                                                                                                                                                                                                                                                                                                                                                                                     | <ul> <li>Image: A start of the start of</li></ul> |                                                          | <ul> <li>Image: A start of the start of</li></ul> |                                               |                              |