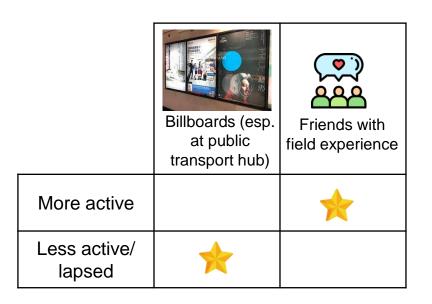

#### Offline touchpoints

Offline touchpoints usage varies across active and lapsed users. Visual presentation plays an important role to enhance awareness and offer cues into production quality, particularly for less active audience.

| Mass-facing            |                                                 |                                    |                                  |                               | Nich |
|------------------------|-------------------------------------------------|------------------------------------|----------------------------------|-------------------------------|------|
|                        | Billboards (esp.<br>at public<br>transport hub) | Banners outside<br>Cultural Centre | Show ads in performance brochure | Friends with field experience |      |
| More active            |                                                 |                                    |                                  | *                             |      |
| Less active/<br>lapsed | *                                               | <b></b>                            |                                  |                               |      |