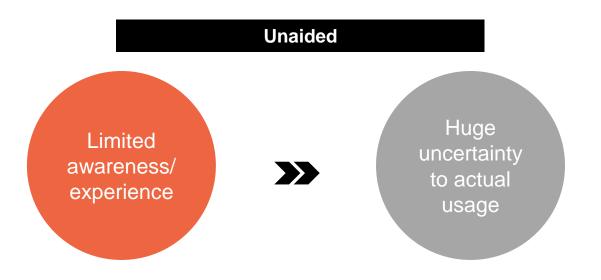

#### Perception on art tech

Without video demonstration, most audience find it challenging to imagine art tech applications and how it improves the experience for audience.

- × Fear it would downgrade sophisticated art to entertainment
- Extravagant "tech" would distract people from appreciating the essence of theatre art - stage dynamics and interplay between elements
- × Uncertainty about how heavy tech is used
- ✓ Potential to embellish stage display

活躍戲劇參與者

- Once a demonstrative video is shown, respondents in the focus groups showed interest in its beautiful visuals and improved engagement experience.
- Still, the wonder does not come intrinsically for art tech being a breakthrough in stage performance how it relates to the delivery of storyline or core message.