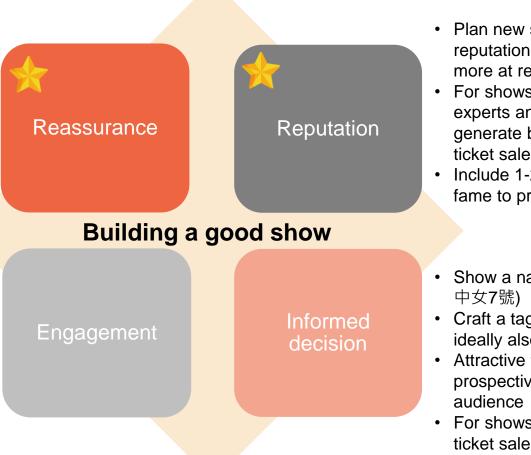

#### Building a good show

# Reassurance, informed decision, engagement and reputation help groups to communicate good quality and show experience.

- Disclose making-of and rehearsal clips to allow more understanding to the crew/ cast/ stage and communicate performance quality
- Small trial performance (e.g. read-through 圍 讀, trial performance 試演) or replay ("再度公 演") steer reassurance as the show won excellent feedback

#### 活躍戲劇參與者

- Plan new shows with a target to re-run reputation needs to be built; payoffs may come more at re-runs.
- For shows with long period, invite critics/ field experts and attract fans to the early shows to generate buzz; WOM then can be used to drive ticket sales to the mass in the later slots
- Include 1-2 reputable cast and leverage their fame to promote the production
- Show a name hinting at the topic (e.g. Female N°7 中女7號)
- Craft a tagline and description first to inform and ideally also to stir curiosity
- Attractive trailers to draw anticipation among the prospective audience and reach out to a fresh audience
- For shows that are expected to be popular, kick off ticket sales early as selling out quickly generates fear of missing out

#### Post show engagement

Participants express interest to support and stay in touch with local art groups, but they need easier and less costly means on the action level.

Like/ Follow on social media Actors' and groups' Instagram/ Facebook name should be made salient