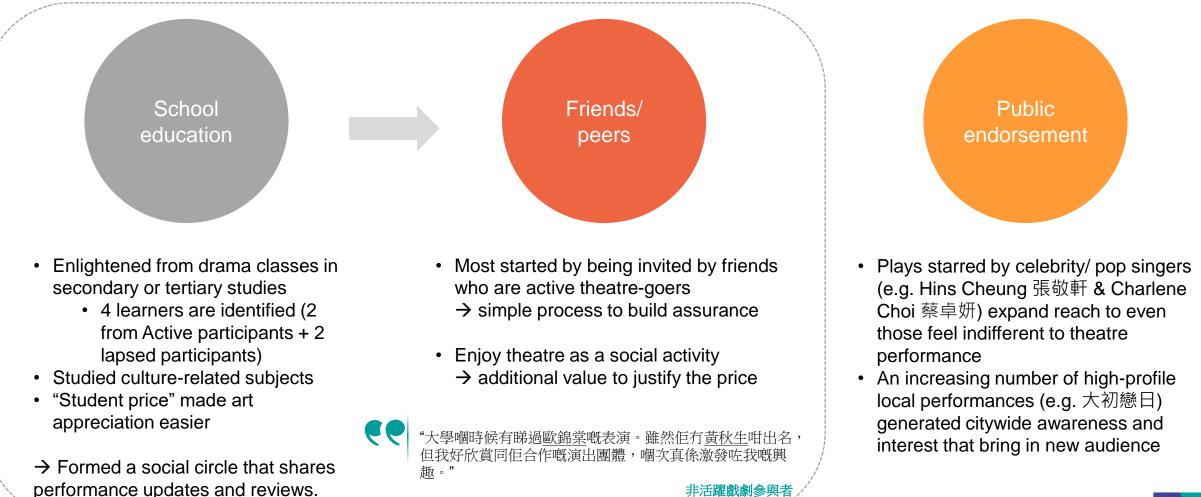

#### Triggers of initial engagement

Theatre

School education often paved the way for theatre appreciation. Peer influence and public endorsements are two key triggers that attract trials for novice theatre-goers.

Active participants (N=6 respondents identified. Definition: those who have participated in >2 paid theatre performance in P1Y)

- Many started with light-hearted shows/ comedy featuring high-profile or celebrity performers (e.g. Windmill Grass Theatre 風車草劇團) and got enthusiastic on high-profile theatre performance after gaining confidence in the art form.
- 1 respondent is identified as a **social theatre-goer** enjoy theatre as a social activity that makes social moments remarkable and memorable.
- Richness is a key appeal driver for drama experience.
  - Appreciation on the dynamics between theatre elements (e.g. stage, performers, costume, sound effects, etc.)
  - · Strong emotional resonance and reflection
  - Few younger audience may seek intellectual or adventurous experiences from theatre.

Lapsed participants (N=6 respondents identified. Definitions: those who ceased participation since COVID-19 outbreak)

- Theatre provides a **a break from reality** and moments of relaxation **while culturally enriching**. Many enjoy being considered to be "stylish" (有品味) and "aspirational" (有深度).
- A strong tendency to **stick with big names**. Audience are **price-value sensitive** and **less explorative** because they find it difficult to evaluate whether a show is worth going to or not.